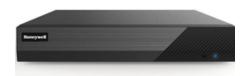

ong transmission distance over coax cable
- Supports 1 SATA HDD, up to 10TB



### **SAFETY FEATURES**

- Configurable motion detection and camera tamper detection settings, including configurable event notifications, such as automatic emails (with attached video or snapshot) and automatic alerts (such as buzzers).
- Remote configuration and firmware updating through Honeywell Viewer web client and the Honeywell Config tool. Password-protected access to the camera's and DVR's video and network setup.
- Bidirectional communication for the DVR.

#### **EASY TO USE**

- The Quick wizard and plug-and-play (like traditional DVRs and analog cameras) make setup fast and easy.
- Physical installation within minutes with the help of a comprehensive and easy-to-understand quick installation guide.



# DYNAMIC, ACCESSIBLE MONITORING

- Monitor from anywhere using the mobile apps for iOS and Android devices.
- The DVR support feature of smart search (search for video that was recorded because motion was detected in a selected area).

#### **MARKET OPPORTUNITIES**

- The AHD 5MP DVRs' technology makes these recorders perfect for installations where you want HD-quality video while still using your existing coax infrastructure.
- These AHD DVRs also deliver higher quality video than current 960H analog systems, but at a similar cost.

### **FULLY-FEATURED DVRs**



High decoding capability for full HD viewing.



H.265+ video compression.



DVR supports multi format AHD/CVI/TVI/CVBS video input.



Simultaneous

HDMI/VGA video output.



## **5MP AHD HA-DVR-5108/16-L**

### **TECHNICAL