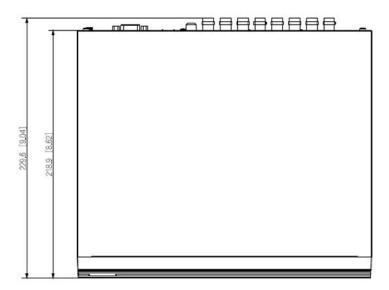

|  |  |
|----------------------|--------------------------------------------------|--|--|
| Operating Conditions | -10°C ~ +55°C (+14°F ~ +131°F), 10~ 90% RH<br>RH |  |  |
| Storage Conditions   | -20°C ~+70°C (-4°F ~+158°F), 0~90% RH            |  |  |
| CERTIFICATIONS       |                                                  |  |  |
| Certifications       | BIS certified, CE, FCC                           |  |  |

# **Ordering Information**

| ТҮРЕ | PART NUMBER   | DESCRIPTION                   |
|------|---------------|-------------------------------|
| DVR  | HA-DVR-5108-L | 8ch, 5MP DVR, 1 SATA, H.265+  |
| DVR  | HA-DVR-5116-L | 16ch, 5MP DVR, 1 SATA, H.265+ |

# **Dimensions (mm)**

### HA-DVR-5108-L





### 5MP AHD HA-DVR-5104-L

### **HA-DVR-5116-L**





### For more information,

https://www.security.honeywell.com https://honeywellbuildings.in Tel:+91 124 4975000 Email: HBT-Indiabuildings@honeywell.com

### Honeywell HBT India Buildings

Unitech Trade Center, 5th Floor, Sector-43, Block C, Sushant Lok Phase - I, Gurugram -122 002 Haryana India 5MP AHD HA-DVR-5108/16-L