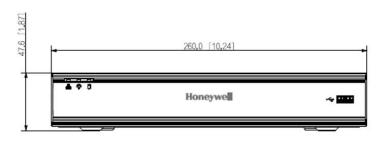

04-L**

| ENVIRONMENTAL        |                                                  |  |  |
|----------------------|--------------------------------------------------|--|--|
| Operating Conditions | -10°C ~ +55°C (+14°F ~ +131°F), 10~ 90% RH<br>RH |  |  |
| Storage Conditions   | -20°C ~+70°C (-4°F ~+158°F), 0~90% RH            |  |  |
| CERTIFICATIONS       |                                                  |  |  |
| Certifications       | BIS certified, CE, FCC                           |  |  |

# **Ordering Information**

| ТҮРЕ | PART NUMBER   | DESCRIPTION                   |
|------|---------------|-------------------------------|
| DVR  | HA-DVR-5108-L | 8ch, 5MP DVR, 1 SATA, H.265+  |
| DVR  | HA-DVR-5116-L | 16ch, 5MP DVR, 1 SATA, H.265+ |

# **Dimensions (mm)**

### HA-DVR-5108-L





### 5MP AHD HA-DVR-5104-L

### **HA-DVR-5116-L**





### For more information,

https://www.security.honeywell.com https://honeywellbuildings.in Tel:+91 124 4975000 Email: HBT-Indiabuildings@honeywell.com

### Honeywell HBT India Buildings

Unitech Trade Center, 5th Floor, Sector-43, Block C, Sushant Lok Phase - I, Gurugram -122 002 Haryana India 5MP AHD HA-DVR-5108/16-L