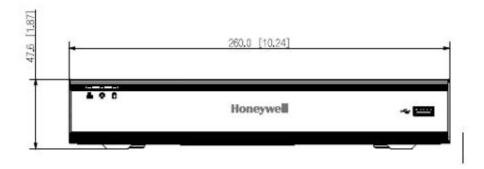

|  |  |
|----------------------|--------------------------------------------------|--|--|
| Operating Conditions | -10°C ~ +55°C (+14°F ~ +131°F), 10~ 90% RH<br>RH |  |  |
| Storage Conditions   | -20°C ~+70°C (-4°F ~+158°F), 0~90% RH            |  |  |
| CERTIFICATIONS       |                                                  |  |  |
| Certifications       | BIS certified, CE, FCC                           |  |  |

# **Ordering Information**

| ТҮРЕ | PART NUMBER   | DESCRIPTION                   |
|------|---------------|-------------------------------|
| DVR  | HA-DVR-5108-L | 8ch, 5MP DVR, 1 SATA, H.265+  |
| DVR  | HA-DVR-5116-L | 16ch, 5MP DVR, 1 SATA, H.265+ |

# **Dimensions (mm)**

### HA-DVR-5108-L





### 5MP AHD HA-DVR-5104-L

### **HA-DVR-5116-L**





### For more information,

https://www.security.honeywell.com https://honeywellbuildings.in Tel:+91 124 4975000 Email: HBT-Indiabuildings@honeywell.com

### Honeywell HBT India Buildings

Unitech Trade Center, 5th Floor, Sector-43, Block C, Sushant Lok Phase - I, Gurugram -122 002 Haryana India 5MP AHD HA-DVR-5108/16-L